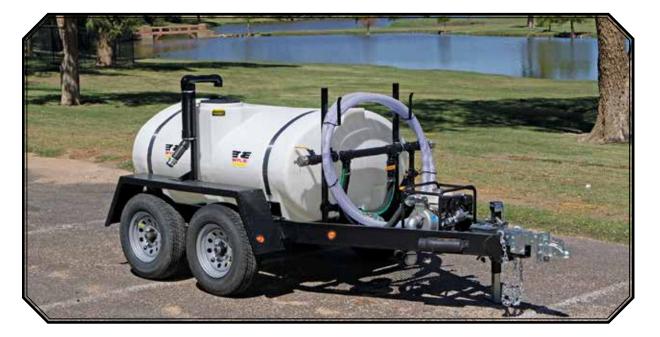

## 500 Gallon "Express" Water Wagon EXP-500L-S

## **Standard Equipment:**

- 500 gallon poly tank
- 2" ball hitch or 3" pintle
- 2" anti-siphon fill kit
- DOT approved lights
- Diamond tread fenders
- 25' Fire hose and nozzle
- 20' Suction hose
- Hammer relief valve

## **General Specifications:**

| Tank        | 500 gallon elliptical |
|-------------|-----------------------|
| Frame       | 6" channel iron       |
| Axles       | Tandem leaf spring    |
| Wheels      | 15 x 6                |
| Tires       | ST225/75E15           |
| Wheel track | 70.5"                 |

Height Length Width Weight Capacity Hitch

62" (w/ fill kit 70") 162" 80.5" (with fenders) 1,800 lb 7,000 lb Height adjustable, 2" ball

- 15" tires on EZ lube hubs
- 3,500# leaf spring axles
- 2" Tsurumi pump with 4 hp Honda engine
- Double free backing surge brakes
- Galvanized discharge bar
- Galvanized spray bar w/ double nozzles
- Suction strainer and fire hydrant adapter