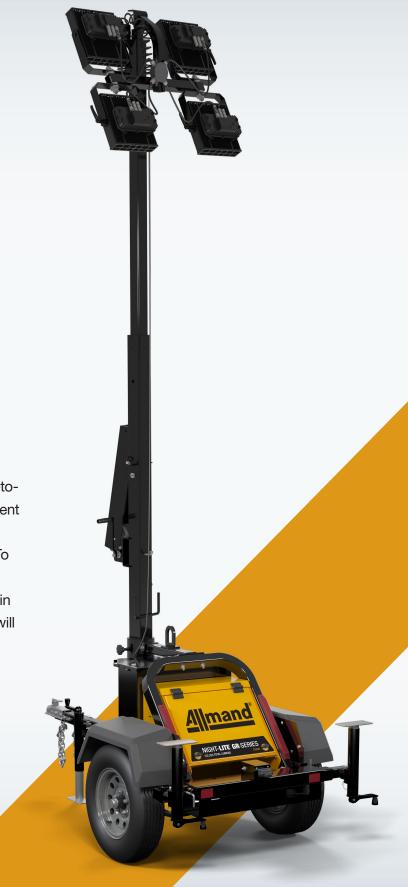

## **NIGHT-LITE™**

## **GR-SERIES CHAIN**

Simpler, lighter, lower cost, the Night-Lite™ GR-Series Chain light tower brings tow-ability to chain towers providing the most easily deployed and easy-to-maneuver unit in its class. Flexibility in power is inherent with this unit allowing for any power source with 15 amp or 20 amp connections to illuminate a job site. To increase the impact of the Night-Lite™ GR-Series Chain tower, the ability to daisy chain units is a built-in feature. Four LED fixtures with 147,344 total lumens will provide plenty of light for any space. This unit saves money immediately shipping 20 units on a truck.