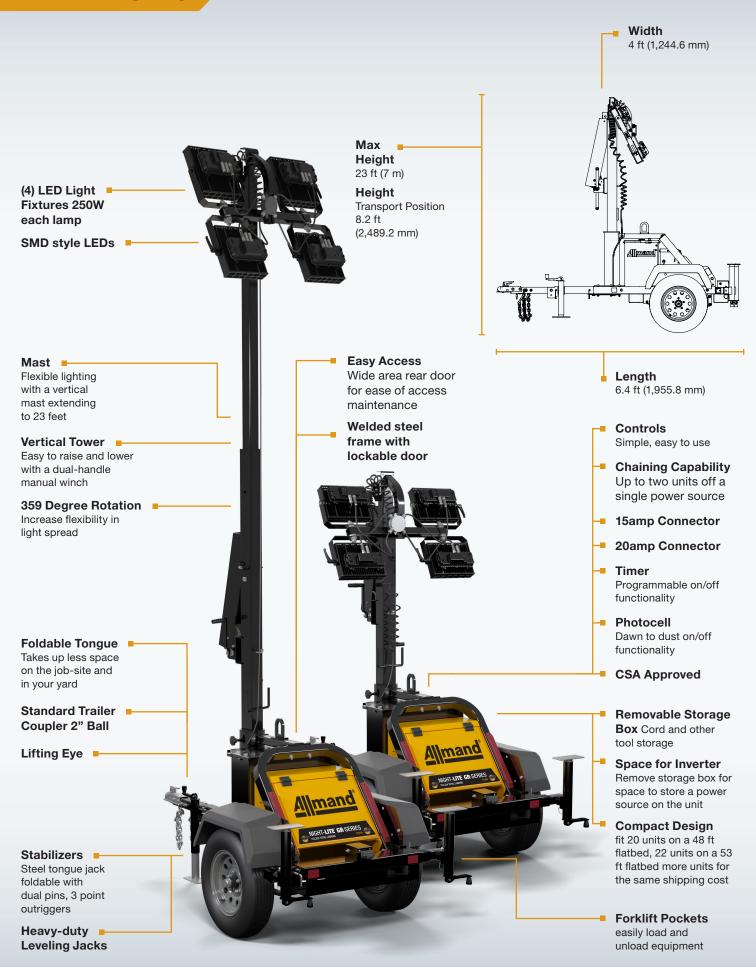

## **NIGHT-LITE™**

## **GR-SERIES CHAIN**

Simpler, lighter, lower cost, the Night-Lite™ GR-Series Chain light tower brings tow-ability to chain towers providing the most easily deployed and easy-to-maneuver unit in its class. Flexibility in power is inherent with this unit allowing for any power source with 15 amp or 20 amp connections to illuminate a job site. To increase the impact of the Night-Lite™ GR-Series Chain tower, the ability to daisy chain units is a built-in feature. Four LED fixtures with 147,344 total lumens will provide plenty of light for any space. This unit saves money immediately shipping 20 units on a truck.

| Model                               | Night-Lite <sup>™</sup> GR-Series Chain |
|-------------------------------------|-----------------------------------------|
| Power Consumption - Per Fixture (W) | 250                                     |
| Lumens Per Fixture                  | 36,836                                  |
| Lumens - Total                      | 147,344                                 |
| LED Life (hrs)                      | 50,000                                  |
| Weights & Shipping                  |                                         |
| Weight lbs (kg)                     | 750 (340.1)                             |
| Number of Units on 48' Flatbed      | 20                                      |
| Number of Units on 53' Flatbed      | 22                                      |