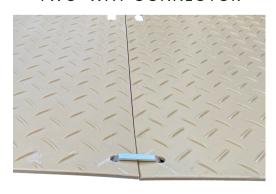

TWO-WAY CONNECTOR

FOUR-WAY CONNECTOR

| Part No.   | Description                                       | Color |
|------------|---------------------------------------------------|-------|
| TM4X8DDT   | 4' x 8' Ground Protection Mat - Diamond / Diamond | Tan   |
| TM4X8DST   | 4' x 8' Ground Protection Mat - Diamond / Smooth  | Tan   |
| TM4X8DDB   | 4' x 8' Ground Protection Mat - Diamond / Diamond | Black |
| TM4X4DSB   | 4' x 8' Ground Protection Mat - Diamond / Smooth  | Black |
| TER2WAYCON | 2-Way Connector                                   | N/A   |
| TER4WAYCON | 4-Way Connector                                   | N/A   |