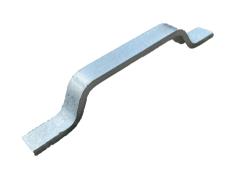

TWO-WAY CONNECTOR

FOUR-WAY CONNECTOR

| Part No.   | Description                                       | Color |
|------------|---------------------------------------------------|-------|
| TM4X8DDT   | 4' x 8' Ground Protection Mat - Diamond / Diamond | Tan   |
| TM4X8DST   | 4' x 8' Ground Protection Mat - Diamond / Smooth  | Tan   |
| TM4X8DDB   | 4' x 8' Ground Protection Mat - Diamond / Diamond | Black |
| TM4X4DSB   | 4' x 8' Ground Protection Mat - Diamond / Smooth  | Black |
| TER2WAYCON | 2-Way Connector                                   | N/A   |
| TER4WAYCON | 4-Way Connector                                   | N/A   |