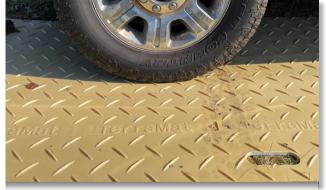

## TOUGH MATS FOR TOUGH WORK

- PROTECTS FROM GROUND DAMAGE
- DIAMOND TREAD OR SMOOTH
- BLACK AND TAN COLORS
- 80-TON LOAD BEARING CAPACITY
- LIMITED LIFETIME WARRANTY
- CONNECTION SYSTEM AVAILABLE
- FLEXIBLE, HIGH-GRIP SURFACE
- WATERPROOF
- UV PROTECTION
- 4' X 8' X 0.5" MATS
- 80 LBS

## GROUND PROTECTION MATS

From tree care and landscaping to temporary access roads, TerraMat has you covered. TerraMat's weatherproof HDPE ground protection mats are built to last job after job. With up to 80-ton load capacity, our ground protection mats are ready to take on your next project.