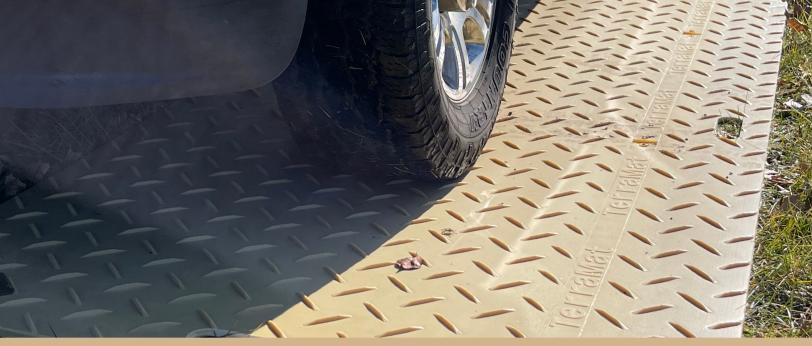

## TOUGH MATS FOR TOUGH WORK

- PROTECTS FROM GROUND DAMAGE
- DIAMOND TREAD OR SMOOTH
- BLACK AND TAN COLORS
- 80-TON LOAD BEARING CAPACITY
- LIMITED LIFETIME WARRANTY
- CONNECTION SYSTEM AVAILABLE
- FLEXIBLE, HIGH-GRIP SURFACE
- WATERPROOF
- UV PROTECTION
- 4' X 8' X 0.5" MATS
- 80 LBS

## GROUND PROTECTION MATS

From tree care and landscaping to temporary access roads, TerraMat has you covered. TerraMat's weatherproof HDPE ground protection mats are built to last job after job. With up to 80-ton load capacity, our ground protection mats are ready to take on your next project.