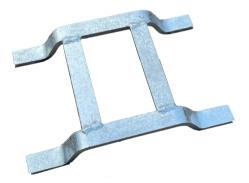

| Part No.   | Description                                       | Color |
|------------|---------------------------------------------------|-------|
| TM4X8DDT   | 4' x 8' Ground Protection Mat - Diamond / Diamond | Tan   |
| TM4X8DST   | 4' x 8' Ground Protection Mat - Diamond / Smooth  | Tan   |
| TM4X8DDB   | 4' x 8' Ground Protection Mat - Diamond / Diamond | Black |
| TM4X4DSB   | 4' x 8' Ground Protection Mat - Diamond / Smooth  | Black |
| TER2WAYCON | 2-Way Connector                                   | N/A   |
| TER4WAYCON | 4-Way Connector                                   | N/A   |

TWO-WAY CONNECTOR

FOUR-WAY CONNECTOR