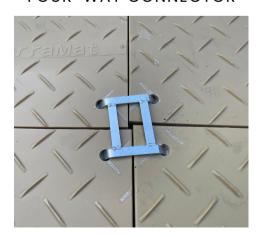

| Part No.   | Description                                       | Color |
|------------|---------------------------------------------------|-------|
| TM4X8DDT   | 4' x 8' Ground Protection Mat - Diamond / Diamond | Tan   |
| TM4X8DST   | 4' x 8' Ground Protection Mat - Diamond / Smooth  | Tan   |
| TM4X8DDB   | 4' x 8' Ground Protection Mat - Diamond / Diamond | Black |
| TM4X4DSB   | 4' x 8' Ground Protection Mat - Diamond / Smooth  | Black |
| TER2WAYCON | 2-Way Connector                                   | N/A   |
| TER4WAYCON | 4-Way Connector                                   | N/A   |

TWO-WAY CONNECTOR

FOUR-WAY CONNECTOR