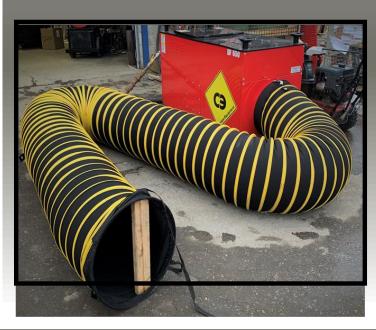

#### **KEY SPECS**

- √ \* 50,000 btu to 650,000 btu, Modulating
- √ \* 5500 cfm Heated Air Output
- √ \* 4" Maximum Static Pressure
- √ \* 120V
- √ \* 12.7 Amps
- √ \* 20" Outlet Duct

- \* Lockable Casters
- ✓ \* Forklift Pockets
- ✓ Stackable
- ✓ Ductable to 100 feet
- ✓ Very Quiet
- ✓ L68",W30",H43.5"
- √ 498lbs