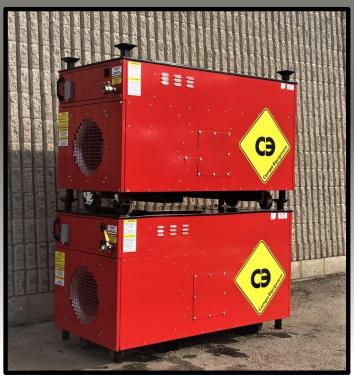

#### **KEY SPECS**

- √ \* 50,000 btu to 650,000 btu, Modulating
- √ \* 5500 cfm Heated Air Output
- √ \* 4" Maximum Static Pressure
- √ \* 120V
- √ \* 12.7 Amps
- √ \* 20" Outlet Duct

- \* Lockable Casters
- ✓ \* Forklift Pockets
- ✓ Stackable
- ✓ Ductable to 100 feet
- ✓ Very Quiet
- ✓ L68",W30",H43.5"
- √ 498lbs