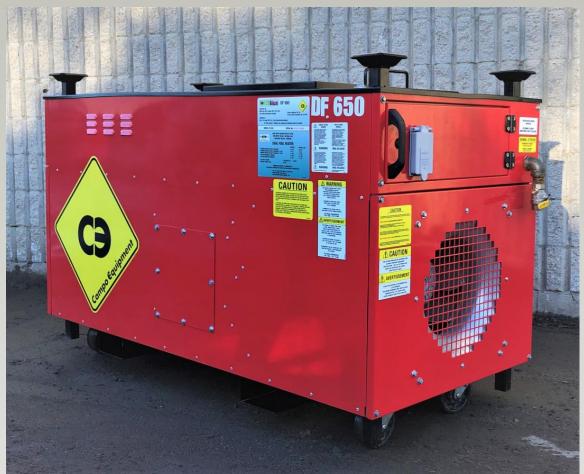

# CAMPO Equipment DF650

# DIRECT Fired 650,000 BTU Heater

Profitable Heat Solutions For The 21st Century.

### At just 12.5 amps, the Campo DF650 converts 650,000BTU's at 5,500CFM.

And with Campo's *Wide-Scope* modulation (from 50,000-650,000BTU), you will experience reduced cycle losses, reduced wear and tear on critical components and greater thermal efficiencies! *But, What does that really mean?* 

#### **KEY SPECS**

- √ \* 50,000 btu to 650,000 btu, Modulating
- √ \* 5500 cfm Heated Air Output
- √ \* 4" Maximum Static Pressure
- √ \* 120V
- √ \* 12.7 Amps
- √ \* 20" Outlet Duct

- \* Lockable Casters
- ✓ \* Forklift Pockets
- ✓ Stackable
- ✓ Ductable to 100 feet
- ✓ Very Quiet
- ✓ L68",W30",H43.5"
- √ 498lbs