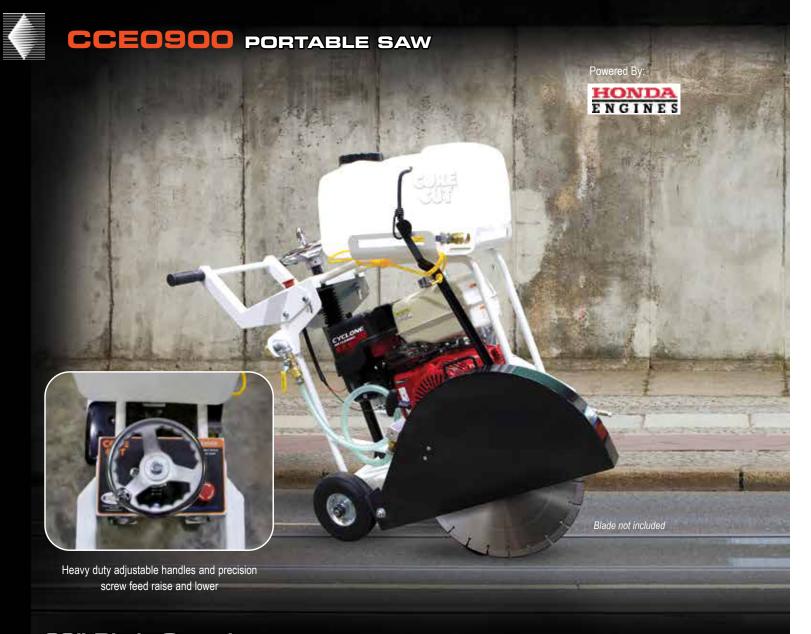

## **FEATURES**

- Heavy duty design, but light weight enough for two people to lift
- Cyclone air filter
- Easy to read built-in depth indicator
- Precision dial screw feed raise and lower handle
- Poly V-Belts
- · Water tank\* and lifting bale included

## **CCE0900** SPECIFICATIONS

| Max. Depth of Cut    | 7-5/8"                   |  |  |
|----------------------|--------------------------|--|--|
| Blade Shaft RPM      | 2600                     |  |  |
| Blade Shaft Diameter | 1"                       |  |  |
| Arbor Size           | 1" with single drive pin |  |  |
| Blade Raise/Lower    | Precision screw feed     |  |  |
| Sawing Side          | Right side only          |  |  |

| CCE0900 PORTABLE SAW |             |              |              |         |       |                |                         |  |
|----------------------|-------------|--------------|--------------|---------|-------|----------------|-------------------------|--|
| Model #              | Engine Make | Engine Power | Power Source | Part #  | Cat # | Blade Capacity | Product Weight<br>(lbs) |  |
| CCE0911H-20          | Honda GX390 | 11.7 HP      | Gas          | 5801613 | 30396 | 20"            | 290                     |  |