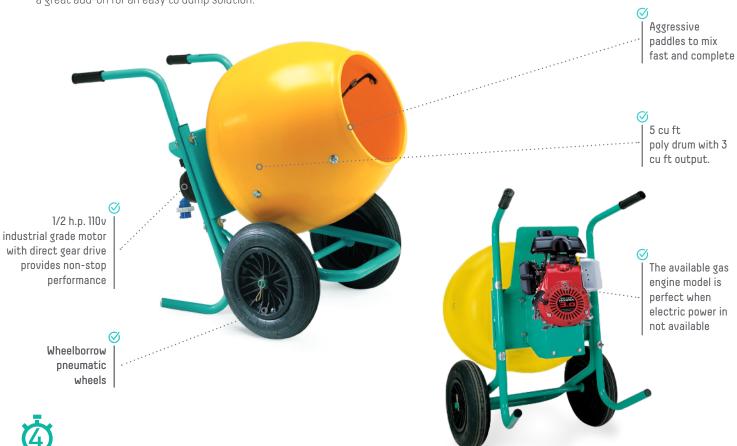

## THE WORLD'S FINEST PORTABLE MORTAR, STUCCO, GROUT OR CONCRETE MIXER

The Wheelman II Poly Drum Wheelbarrow Style Mixer is built to tackle all types of projects and materials, such as mortar, stucco, grout or concrete and is the only mixer with a removable drum that can be loaded by one person in a small vehicle. Use it to mix, transport and then dump right to your work area. The poly drum is spun injected so that the plastic forming process is perfectly even and comes out perfectly round. The optional 360° Swivel Stand is a great add-on for an easy to dump solution.

### **GAS POWER**

Working on a jobsite without electrical power, no problem, the Wheelman is available with a 3 h.p. Honda engine.

### **POWER**

The fully enclosed 1/2 h.p. 110v industrial grade motor with direct gear drive provides non-stop performance on any construction project. These mixers truly are contractor duty!

# Technical specifications

|                         | WHEELMAN II GAS       | WHEELMAN II E         |
|-------------------------|-----------------------|-----------------------|
| Drum capacity           | 5 cu ft               | 5 cu ft               |
| Batch output            | 2.5 cu ft             | 2.5 cu. ft            |
| Motor rating            | n/a                   | 1/2 hp 110v/6amp      |
| Gas engine              | Honda 3 hp            | n/a                   |
| Drum diameter           | 24 in                 | 24in                  |
| Discharge outlet height | 8 in 21 in w/stand    | 8 in 21 in w/stand    |
| Wheel size              | 14 in pneumatic tires | 14 in pneumatic tires |
| Weight*                 | gas 115 lbs           | elec. 101 lbs         |
| Length*                 | 30 (28) in            | 30 (28) in            |
| Height*                 | 20-1/2 (28) in        | 20-1/2 (28) in        |
| Width*                  | 14 (29) in            | 14 (29) in            |