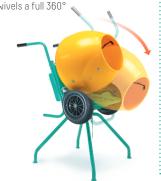

# **OPTIONAL** 360° SWIVEL STAND

Wheelman stand is easy to dump and it swivels a full 360°