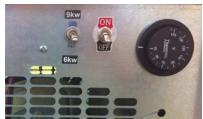

## Features

USED for HEATING, DRYING, AND VENTILATION

- ✓ Integrated Ambient Thermostat from 32°F 150°F
- ✓ Overheat Protection
- ✓ Durable Powder coated Steel Construction
- Stackable for Storage
- ✓ Stainless Wrapped Heating Coils
- ✓ Fast, high temperature rise with high CFM fan
- ✓ User-friendly and proven reliability
- ✓ Certified for use in Canada and the United States

## **Specifications**

**BTU/Hour** 30,700/20,500 Watts 9,000/6,000 Volts / Amps 240V-36.5A (9kw)/24.5A (6kw) Thermostat 32°F - 150°F Phase 1PH Airflow 550 CFM Weight **45 LBS** 23.5" x 13.5" x 17" LxWxH Power Cord 4.9" (8 awg) Plug Plug Type **NEMA 14-50P** 