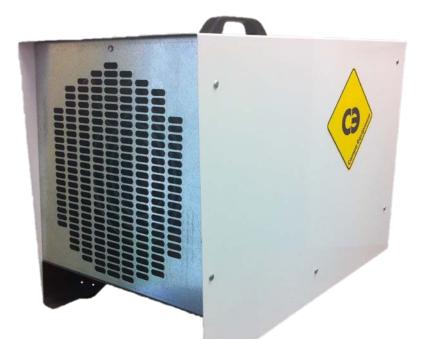

## **Blaze 6/9 E** ELECTRIC PORTABLE SPACE HEATERS

## Features

USED for HEATING, DRYING, AND VENTILATION

- ✓ Integrated Ambient Thermostat from 32°F 150°F
- ✓ Overheat Protection
- ✓ Durable Powder coated Steel Construction
- Stackable for Storage
- ✓ Stainless Wrapped Heating Coils
- ✓ Fast, high temperature rise with high CFM fan
- ✓ User-friendly and proven reliability
- ✓ Certified for use in Canada and the United States

## **Specifications**

**BTU/Hour** 30,700/20,500 Watts 9,000/6,000 Volts / Amps 240V-36.5A (9kw)/24.5A (6kw) Thermostat 32°F - 150°F Phase 1PH Airflow 550 CFM Weight **45 LBS** 23.5" x 13.5" x 17" LxWxH Power Cord 4.9" (8 awg) Plug Plug Type **NEMA 14-50P** 