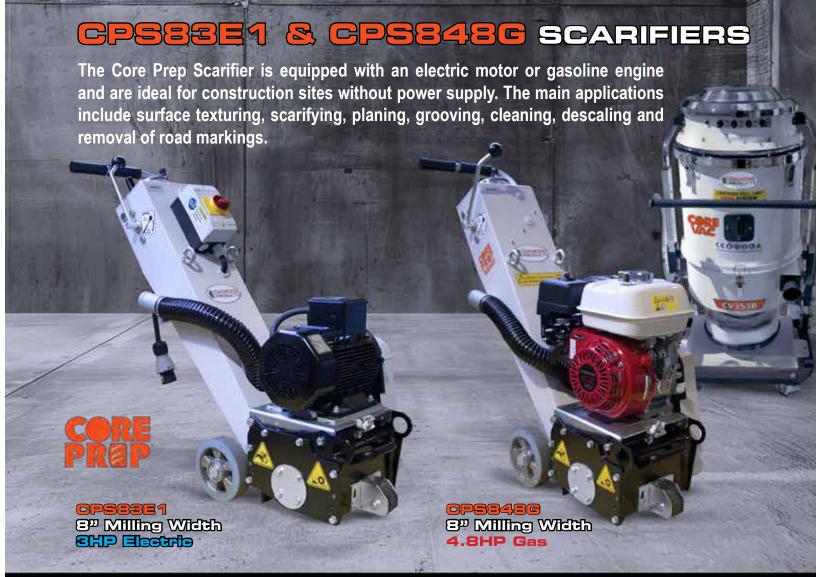

CPS83E1 (formerly CT250), CPS848G (formerly CT250P)

Complete Drum with Carbide Cutters

Carbide Cutters

| SCARIFIER ACCESSORIES                    |         |        |  |  |  |
|------------------------------------------|---------|--------|--|--|--|
| Description                              | Part #  | Cat #  |  |  |  |
| Complete Drum with Cutters               | 2509455 | 112757 |  |  |  |
| Drum Only                                | 2509542 | 113605 |  |  |  |
| Cutter Only 45/5                         | 2509543 | 113614 |  |  |  |
| Complete Drum with Milling Cutters 42/10 | 2509828 | 113778 |  |  |  |
| Complete Drum with Edger 45/10           | 2509831 | 113773 |  |  |  |
| Complete Drum with Edger 45/5            | 2509830 | 113772 |  |  |  |
| Edger only                               | 2509829 | 113771 |  |  |  |